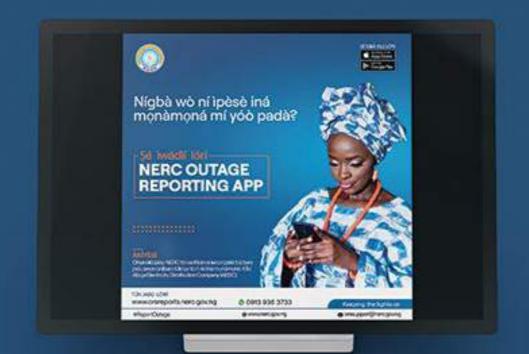

NERC has created a Situation Room to handle

Electricity customers who consume less than 50kWh monthly will benefit from the

Lifeline (R1) tariff of N4.00/kWh.

There is a freeze in tariff band migration; which means currently, electricity customers cannot move to another band, even if services improve.

From November 1 to December 31, 2020,

Service Based Tariffs are reduced for

customers in Bands A. B and C.

On November 1, 2020, electricity customers' enquiries about the Service Based Tariff. distribution companies (DisCos) commenced a Service Based Tariff structure; which means you only pay for electricity supplied.

> of electricity supply will not experience any increase in tariff.

Service Based Tariff allows customers to experience value for money and supports the gradual withdrawal of

DisCos can only review tariff rates after consultations with customers and commitment to improving power supply.

DisCos have classified electricity customers into five service bands.

Customers receiving less than 12 hours
Hours

**Improved** Customer **Service** 

**No More** "Crazy" Bills

2022 AVW
HEALTH WALK
POLIO WALK