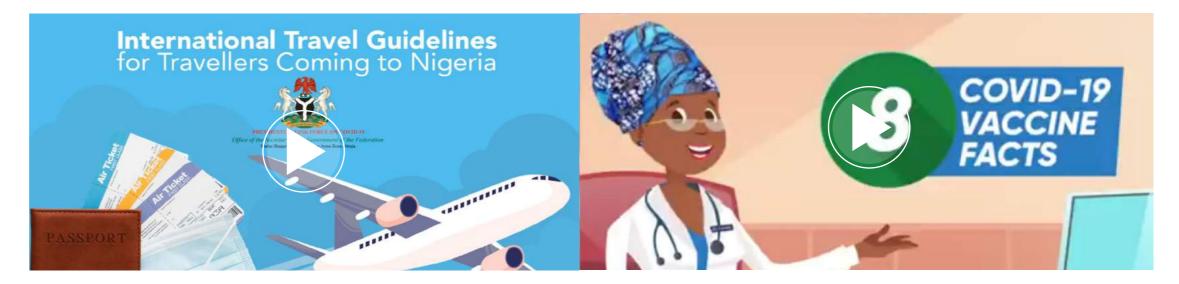

#### PORT HEALTH SCREENING

Undergo screening with Port Health officials, provide vidence of negative PCR test result, show QR Code, and passport.

#### MANDATORY 7-DAY SELF ISOLATION

- Upon airport departure, proceed to self-is Avoid all physical interaction with others.
- Check phone regularly for Public Health Officers call monitoring. Check email and text messages for refest updates from

#### COVID-19 PCR RETEST ON DAY 7

Go to selected | Positive cases will be | Negative cases ca Sample Collection managed by Federal
Centre for repeat Ministry of Health
PCR test. treatment guidelines.

Details of travellers failing to take repeat PCR test will be forwarded to State Public Health Dept. and NCDC. Failure to repeat the PCR test by Day 14 will result in passpi PCR test payments go directly to private laboratories. No money is paid to the NCDC, Port Health Services or the Presidential Task Force on COVID-19.