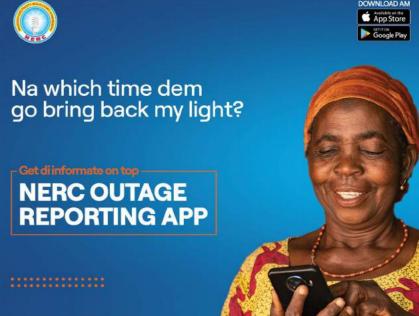

NERC has created a Situation Room to handle

Electricity customers who consume less than 50kWh monthly will benefit from the

Lifeline (R1) tariff of N4.00/kWh.

There is a freeze in tariff band migration; which means currently, electricity customers cannot move to another band, even if services improve.