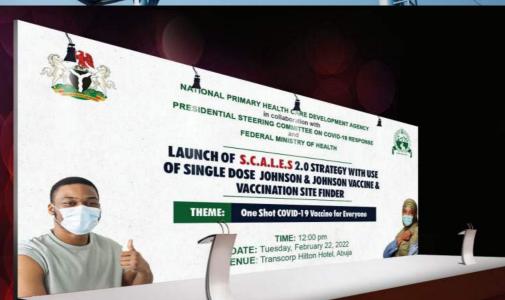

## Take your single dose

Johnson & Johnson COVID-19

Visit www.vacsitefinder.nphcda.gov.ng to locate the nearest vaccination site.

SOCIAL

**PROTECTION** 

**IN NIGERIA** 

NATIONAL SOCIAL SAFETY NETS COORDINATING OFFICE