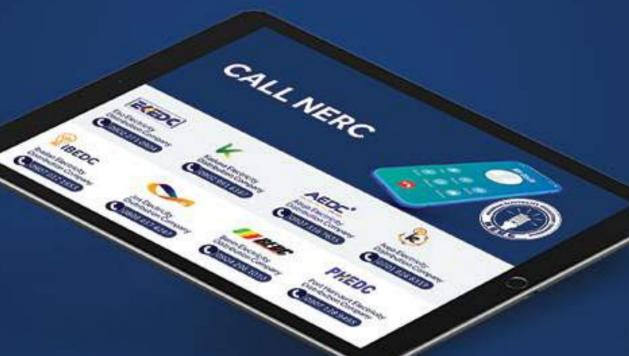

NERC has created a Situation Room to handle

Electricity customers who consume less than 50kWh monthly will benefit from the

Lifeline (R1) tariff of N4.00/kWh.

There is a freeze in tariff band migration; which means currently, electricity customers cannot move to another band, even if services improve.

From November 1 to December 31, 2020,

Service Based Tariffs are reduced for

customers in Bands A. B and C.

On November 1, 2020, electricity customers' enquiries about the Service Based Tariff. distribution companies (DisCos) commenced a Service Based Tariff structure; which means you only pay for electricity supplied.

> of electricity supply will not experience any increase in tariff.

Service Based Tariff allows customers to experience value for money and supports the gradual withdrawal of

DisCos can only review tariff rates after consultations with customers and commitment to improving power supply.

DisCos have classified electricity customers into five service bands.

Customers receiving less than 12 hours
Hours

**Improved** Customer **Service** 

**No More** "Crazy" Bills

2022 AVW
HEALTH WALK
POLIO WALK