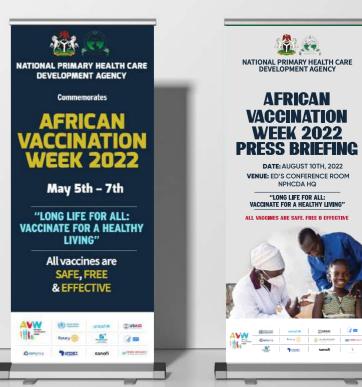

#### Radio Jingle

Credo Advisory was contracted to support the National Primary Health Care Development Agency (NPHCDA) in creating awareness for COVID-19 vaccination through developing content such as e-flyers, billboards, TV PSAs, radio jingles, etc.

#### **Project Name**

Commencement of Johnson & Johnson COVID-19 Vaccine Administration.

#### Year

2022