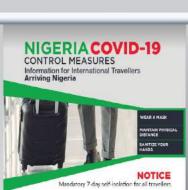

## CONTROL MEASURES

#### NOTICE Mandatory 7-day self-solation for all travellers.